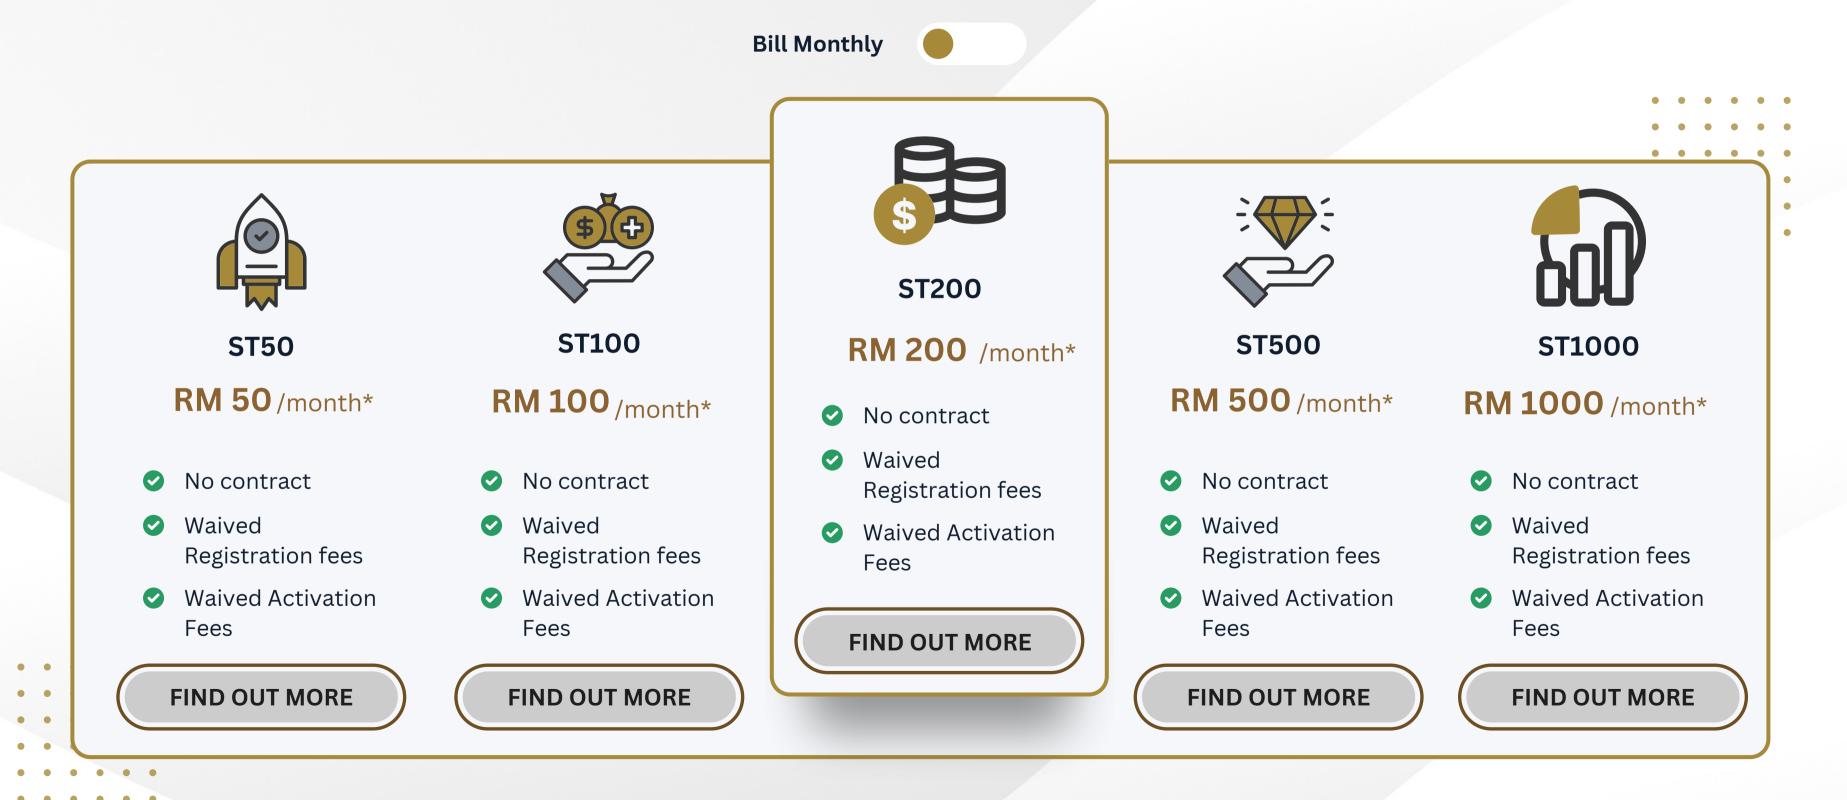

## Find The Right SIP Trunk Plan for Your Business

\*Price advertised is List Pricing. Price excludes: Applicable taxes (GST, SST, VAT, withholding, etc.)

Terms & conditions apply. For more information, please contact **03 8084 1028** or email us at **reps@invite.my** 

## Find The Right SIP Trunk Plan for Your Business

\*Price advertised is List Pricing. Price excludes: Applicable taxes (GST, SST, VAT, withholding, etc.)

|                                 |                                                      |                                                      |                                                       |                                                                                                                                                                                                                                                                                                                                                                                                                                                                                                                                                                                                                                                                                                                                                                                                               | • • •                                                 |
|---------------------------------|------------------------------------------------------|------------------------------------------------------|-------------------------------------------------------|---------------------------------------------------------------------------------------------------------------------------------------------------------------------------------------------------------------------------------------------------------------------------------------------------------------------------------------------------------------------------------------------------------------------------------------------------------------------------------------------------------------------------------------------------------------------------------------------------------------------------------------------------------------------------------------------------------------------------------------------------------------------------------------------------------------|-------------------------------------------------------|
| Package Plan                    | ST50                                                 | <b>ST100</b>                                         | <b>ST200</b>                                          | ↓ ↓ ↓ ↓ ↓ ↓ ↓ ↓ ↓ ↓ ↓ ↓ ↓ ↓ ↓ ↓ ↓ ↓ ↓ ↓ ↓ ↓ ↓ ↓ ↓ ↓ ↓ ↓ ↓ ↓ ↓ ↓ ↓ ↓ ↓ ↓ ↓ ↓ ↓ ↓ ↓ ↓ ↓ ↓ ↓ ↓ ↓ ↓ ↓ ↓ ↓ ↓ ↓ ↓ ↓ ↓ ↓ ↓ ↓ ↓ ↓ ↓ ↓ ↓ ↓ ↓ ↓ ↓ ↓ ↓ ↓ ↓ ↓ ↓ ↓ ↓ ↓ ↓ ↓ ↓ ↓ ↓ ↓ ↓ ↓ ↓ ↓ ↓ ↓ ↓ ↓ ↓ ↓ ↓ ↓ ↓ ↓ ↓ ↓ ↓ ↓ ↓ ↓ ↓ ↓ ↓ ↓ ↓ ↓ ↓ ↓ ↓ ↓ ↓ ↓ ↓ ↓ ↓ ↓ ↓ ↓ ↓ ↓ ↓ ↓ ↓ ↓ ↓ ↓ ↓ ↓ ↓ ↓ ↓ ↓ ↓ ↓ ↓ ↓ ↓ ↓ ↓ ↓ ↓ ↓ ↓ ↓ ↓ ↓ ↓ ↓ ↓ ↓ ↓ ↓ ↓ ↓ ↓ ↓ ↓ ↓ ↓ ↓ ↓ ↓ ↓ ↓ ↓ ↓ ↓ ↓ ↓ ↓ ↓ ↓ ↓ ↓ ↓ ↓ ↓ ↓ ↓ ↓ ↓ ↓ ↓ ↓ ↓ ↓ ↓ ↓ ↓ ↓ ↓ ↓ ↓ ↓ ↓ ↓ ↓ ↓ ↓ ↓ ↓ ↓ ↓ ↓ ↓ ↓ ↓ ↓ ↓ ↓ ↓ ↓ ↓ ↓ ↓ ↓ ↓ ↓ ↓ ↓ ↓ ↓ ↓ ↓ ↓ ↓ ↓ ↓ ↓ ↓ ↓ ↓ ↓ ↓ ↓ ↓ ↓ ↓ ↓ ↓ ↓ ↓ ↓ ↓ ↓ ↓ ↓ ↓ ↓ ↓ ↓ ↓ ↓ ↓ ↓ ↓ ↓ ↓ ↓ ↓ ↓ ↓ ↓ ↓ ↓ ↓ ↓ ↓ ↓ ↓ ↓ ↓ ↓ ↓ ↓ ↓ ↓ ↓ ↓ ↓ ↓ ↓ ↓ ↓ ↓ ↓ ↓ ↓ ↓ ↓ ↓ ↓ ↓ ↓ ↓ ↓ ↓ ↓ ↓ ↓ ↓ ↓ ↓ ↓ ↓ ↓ ↓ ↓ ↓ ↓ ↓ ↓ ↓ ↓ ↓ ↓ ↓ ↓ ↓ ↓ ↓ ↓ ↓ ↓ ↓ ↓ ↓ ↓ ↓ ↓ ↓ ↓ ↓ ↓ ↓ ↓ ↓ ↓ ↓ ↓ ↓ ↓ ↓ ↓ ↓ ↓ ↓ ↓ ↓ ↓ ↓ ↓ ↓ ↓ ↓ ↓ ↓ ↓ ↓ ↓ ↓ ↓ ↓ ↓ ↓ ↓ ↓ ↓ ↓ ↓ </th <th><b>500</b><br/>ST1000</th> | <b>500</b><br>ST1000                                  |
| Monthly Commitment              | RM 50                                                | RM 100                                               | RM 200                                                | RM 500                                                                                                                                                                                                                                                                                                                                                                                                                                                                                                                                                                                                                                                                                                                                                                                                        | RM 1000                                               |
| Direct Dial Number              | <b>1</b><br>Additional DID is<br>RM 5/DID/Month      | <b>2</b><br>Additional DID is<br>RM 5/DID/Month      | <b>4</b><br>Additional DID is<br>RM 5/DID/Month       | <b>10</b><br>Additional DID is<br>RM 5/DID/Month                                                                                                                                                                                                                                                                                                                                                                                                                                                                                                                                                                                                                                                                                                                                                              | <b>15</b><br>Additional DID is<br>RM 5/DID/Month      |
| Channels                        | <b>2</b><br>Additional DID is<br>RM 15/Channel/Month | <b>5</b><br>Additional DID is<br>RM 15/Channel/Month | <b>10</b><br>Additional DID is<br>RM 15/Channel/Month | <b>15</b><br>Additional DID is<br>RM 15/Channel/Month                                                                                                                                                                                                                                                                                                                                                                                                                                                                                                                                                                                                                                                                                                                                                         | <b>30</b><br>Additional DID is<br>RM 15/Channel/Month |
| Registration Fees               | Waived                                               | Waived                                               | Waived                                                | Waived                                                                                                                                                                                                                                                                                                                                                                                                                                                                                                                                                                                                                                                                                                                                                                                                        | Waived                                                |
| Activation Fees                 | Waived                                               | Waived                                               | Waived                                                | Waived                                                                                                                                                                                                                                                                                                                                                                                                                                                                                                                                                                                                                                                                                                                                                                                                        | Waived                                                |
| Contract                        | No Contract                                          | No Contract                                          | No Contract                                           | No Contract                                                                                                                                                                                                                                                                                                                                                                                                                                                                                                                                                                                                                                                                                                                                                                                                   | No Contract                                           |
| Rate Malaysia<br>(Fixed/Mobile) | RM 0.13/min                                          | RM 0.13/min                                          | RM 0.12/min                                           | RM 0.11/min                                                                                                                                                                                                                                                                                                                                                                                                                                                                                                                                                                                                                                                                                                                                                                                                   | RM 0.10/min                                           |